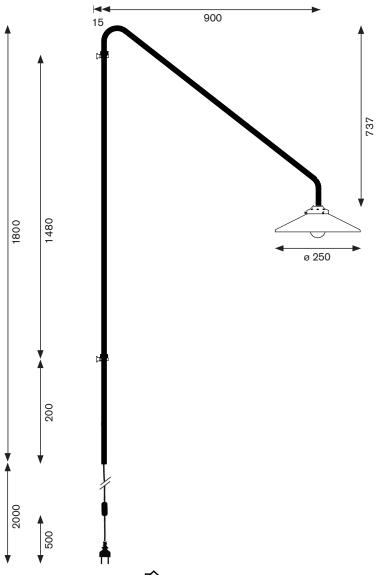

## instruction manual hanging lamp n°4

valerie objects

V9015031M (brass) / V9015031B / Z

the maximum wattage indicated in each lighting unit, for example, must not be exceeded

for indoor use only, where direct contact with water is impossible

this luminaire was designed to work only with the indicated voltage

observe the indicated minimum distance between the lamp and the illuminated materials/objects

the armature can be used in combination with a dimmer. consult the sales outlet for the correct type