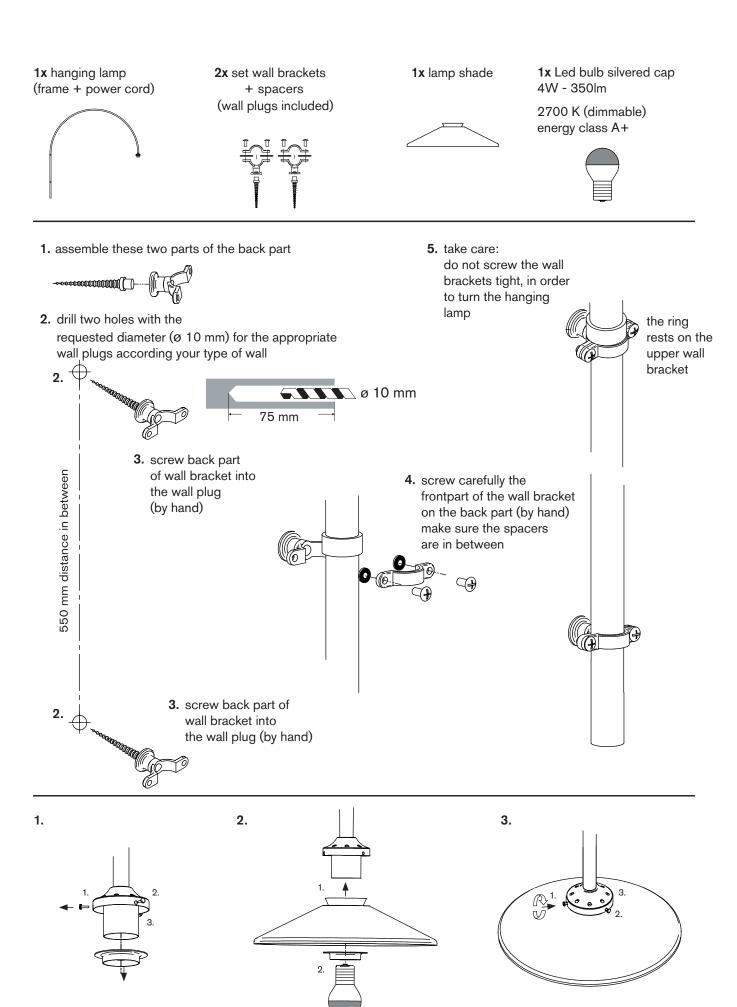

## safety directions

Please study the instruction manual carefully before installing or using this product. Keep this user manual for further reference / two persons needed for installation.

- 1. The luminaires may only be installed by authorized and qual ed technicians according valid regulations for electrical istallation.
- Maintenance of the luminaires is limited to their surfaces. During maintenance no moisture can come into contact with any areas of the terminal connections or voltage control parts.
- 3. Take account of the minimal separation distance from other objects and the room required around the fitting.
- 4. If in any doubt, consult a professional, taking local installation requirements into account. Some countries stipulate that lighting may be installed only by registered installers.
- 5. When replacing a lamp, wait for it to cool, for a minimum of 5 minutes.
- 6. Clean with a clean, dry cloth or brush, use no solvents or abrasives. Avoid dampness on all electrical components.
- 7. Take account of all available technical information.
- If the external exible cable or cord of this luminaire is damaged, it shall be exclusively replaced by the manufaturer or his service agent or a similar qual ed person in order to avoid a hazard.