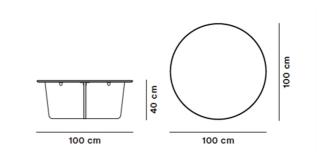

## **Tableau Coffee Table**

By Space Copenhagen, 2018

| Model         | 1960 - Tableau Table, Coffee table Ø100 cm                                                                                                                                                                                                                                |
|---------------|---------------------------------------------------------------------------------------------------------------------------------------------------------------------------------------------------------------------------------------------------------------------------|
| About         | It's quite an accomplishment to craft the Tableau Coffee Table in stone, creating synergy with the soft-corned square top and the x-shaped base. Stone has a universal appeal as an exclusive material, with subtle differences in surface patterns unique to each piece. |
| Product group | Side tables                                                                                                                                                                                                                                                               |
| Measurements  | Ø: 100 cm<br>H: 40 cm                                                                                                                                                                                                                                                     |
| Weight        | 78 kg                                                                                                                                                                                                                                                                     |
| Materials     | Leg construction of limestone plates. Table top of limestone, enforced at underside with metal web. Construction must be assembled on site by professionals.                                                                                                              |
| Guarantee     | Fredericia Furniture A/S offers a five-year guarantee against manufacturing defects in standard products (materials and construction). Wear and damage to covers, surface treatment, inappropiate use and the like are not covered by the warranty.                       |
| Download      | Download images, architect files at our partner portal on www.fredericia.com                                                                                                                                                                                              |

## Drawing