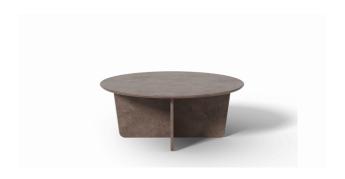

## **Tableau Coffee Table**

By Space Copenhagen, 2018

| Model         | 1960 - Tableau Table, Coffee table Ø100 cm                                                                                                                                                                                                                                |
|---------------|---------------------------------------------------------------------------------------------------------------------------------------------------------------------------------------------------------------------------------------------------------------------------|
| About         | It's quite an accomplishment to craft the Tableau Coffee Table in stone, creating synergy with the soft-corned square top and the x-shaped base. Stone has a universal appeal as an exclusive material, with subtle differences in surface patterns unique to each piece. |
| Product group | Side tables                                                                                                                                                                                                                                                               |
| Measurements  | Ø: 100 cm<br>H: 40 cm                                                                                                                                                                                                                                                     |
| Weight        | 78 kg                                                                                                                                                                                                                                                                     |
| Materials     | Leg construction of limestone plates. Table top of limestone, enforced at underside with metal web. Construction must be assembled on site by professionals.                                                                                                              |
| Guarantee     | Fredericia Furniture A/S offers a five-year guarantee against manufacturing defects in standard products (materials and construction). Wear and damage to covers, surface treatment, inappropiate use and the like are not covered by the warranty.                       |
| Download      | Download images, architect files at our partner portal on www.fredericia.com                                                                                                                                                                                              |