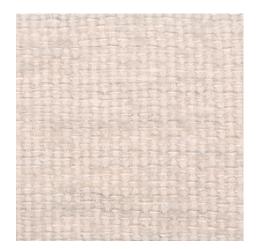

## LUCIA

Lucia is a fantastic soft wool fabric on double width with a netlike structure and airy feel. It drapes beautifully and can with advantage puddle the floor. It contributes to a warm and cozy atmosphere. Lucia is part of our series "Wool Collection" together with Chiara, Lorenzo, Paolo and Valle, all of which are made in the finest "Virgin Wool" quality, which means that the wool's good properties are preserved.

| ARTICLE:                             | Lucia                                                              |
|--------------------------------------|--------------------------------------------------------------------|
| BINDING:                             | Plain weave                                                        |
| DYEING:                              | Yarn dyed                                                          |
| MAIN USE:                            | Curtain, decoration                                                |
| NUMBER OF COLOURS:                   | 69 % WV 20% WM 11% Silk                                            |
| COMPOSITION:                         | 3                                                                  |
| WIDTH:                               | 300–310 cm                                                         |
| WEIGHT:                              | 145 gr/m2                                                          |
| SHRINKAGE AFTER WASHING:             | Warp: 1,5% Weft: 2%                                                |
| COLOUR FASTNESS TO ARTIFICIAL LIGHT: | 4/5                                                                |
| COLOUR FASTNESS TO WASHING:          | 4                                                                  |
| FLAME RETARDANT:                     | No                                                                 |
| ENVIRONMENT:                         | Produced in Italy with muelsing free wool. Complies                |
|                                      | with REACH regualtion.                                             |
| CARE:                                | $\boxtimes \boxtimes \boxdot \bigcirc \boxdot \boxtimes \boxtimes$ |