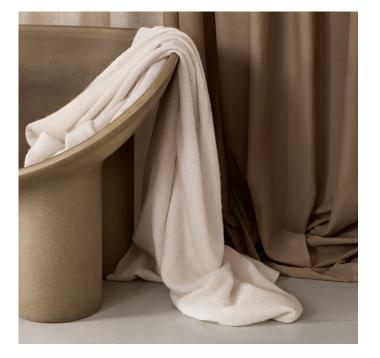

## LUCIA

Lucia is a fantastic soft wool fabric on double width with a netlike structure and airy feel. It drapes beautifully and can with advantage puddle the floor. It contributes to a warm and cozy atmosphere. Lucia is part of our series "Wool Collection" together with Chiara, Lorenzo, Paolo and Valle, all of which are made in the finest "Virgin Wool" quality, which means that the wool's good properties are preserved.

Use the width of the fabric as the width of the curtain for best results. This article may grow depending on the natural nature of the wool fiber.

Please be aware that screen colours, printer colours and fabric dye batches may vary.