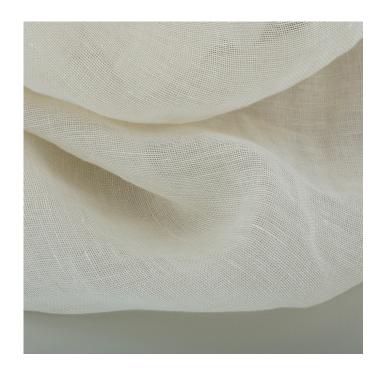

## **ERBA**

Erba is a slightly heavier linen voile on double width, the fabric is soft and pliable with a wonderful drape. The warp and weft have slightly different colours, which gives a varying tone and a depth to the fabric.

This article may stretch and/or contract depending on humidity, dryness and the natural character of the linen fiber.

Please be aware that screen colours, printer colours and fabric dye batces may vary.