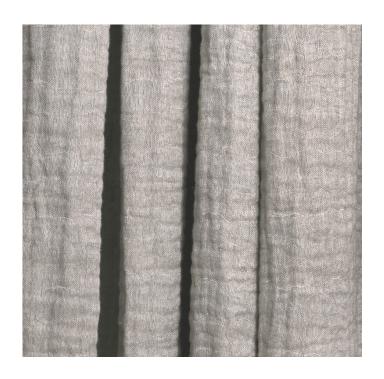

## **CHAPLIN**

Chaplin is a double-weave with a lot of structure and a soft beautiful drape. It suits for curtains and bed spreads.

This article is washed to give it a unique look, it has wrinkles and marks. It will stretch and/or contract depending on humidity, dryness and temperature.