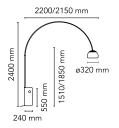

2200/2150 mm 2400 mm ø320 mm 240 mm

Floor Mounting Environment Indoor Finish Marble Weight 63.8 Kg

Light sources available 1 x MULTICHIP LED 28W Dimmer 2700K CRI93 1126lm

Without Emergency Switching dimmer