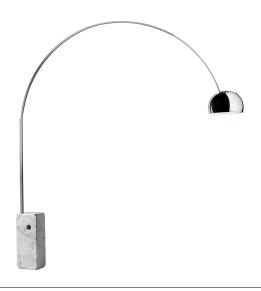

by Achille & Pier Giacomo Castiglioni , 1962

Floor lamp providing direct light. White Carrara marble base. Satin-finish stainless steel telescopic stem. Pressed, polished and zapon-varnished aluminum swiveling and height-adjustable reflector.

Cord Length 2700 mm

Materials Aluminum, Marble, Stainless steel

Colors F0300000 - Marble

Certificate ( ) To the control of th

by Achille & Pier Giacomo Castiglioni, 1962

Floor lamp providing direct light. White Carrara marble base. Satin-finish stainless steel telescopic stem. Pressed, polished and zapon-varnished aluminum swiveling and height-adjustable reflector.