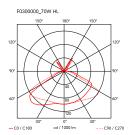

2200/2150 mm 2400 mm ø320 mm 240 mm

Floor Mounting Environment Indoor Finish Marble Weight 63.8 Kg

Light sources available 1 x MULTICHIP LED 28W Dimmer 2700K CRI93 1126lm

Without Emergency Switching dimmer