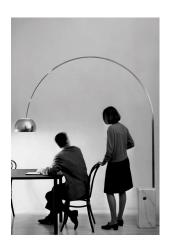

by Achille & Pier Giacomo Castiglioni , 1962

Floor lamp providing direct light. White Carrara marble base. Satin-finish stainless steel telescopic stem. Pressed, polished and zapon-varnished aluminum swiveling and height-adjustable reflector.

MountingFloorEnvironmentIndoorFinishMarbleWeight63.8 Kg

Light sources available

1 x LED E27 8W 2700K 560lm - RF25569

Emergency Without

Switching on/off switch

Voltage 220-250V

Power MAX 100W

Battery No Supply included Yes

Cord Length 2700 mm

Materials Aluminum, Marble, Stainless steel

Colors F0300000 - Marble

Certificate ( ) To the control of th

by Achille & Pier Giacomo Castiglioni, 1962

Floor lamp providing direct light. White Carrara marble base. Satin-finish stainless steel telescopic stem. Pressed, polished and zapon-varnished aluminum swiveling and height-adjustable reflector.