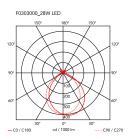

2200/2150 mm 2400 mm ø320 mm 240 mm

Floor Mounting Environment Indoor Finish Marble Weight 63.8 Kg

Light sources available 1 x MULTICHIP LED 28W Dimmer 2700K CRI93 1126lm

Without Emergency Switching dimmer

Voltage 100-240/48V

Power 28W **Battery** Νo Yes Supply included

Cord Length 2700 mm

Materials Aluminum, Marble, Stainless steel

Colors F0303000 - Marble

Certificate ( **F** | P | 20 (11)