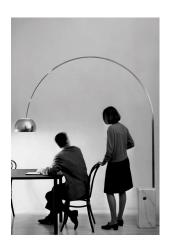

by Achille & Pier Giacomo Castiglioni , 1962

Floor lamp providing direct light. White Carrara marble base. Satin-finish stainless steel telescopic stem. Pressed, polished and zapon-varnished aluminum swiveling and height-adjustable reflector.

Cord Length 2700 mm

Materials Aluminum, Marble, Stainless steel

Colors F0300000 - Marble

Certificate ( ) To the control of th

by Achille & Pier Giacomo Castiglioni, 1962

Floor lamp providing direct light. White Carrara marble base. Satin-finish stainless steel telescopic stem. Pressed, polished and zapon-varnished aluminum swiveling and height-adjustable reflector.