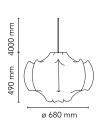

Without Emergency Voltage 220-250V **MAX 100W** Power

Νo **Battery** Supply included Yes

Cord Length 4000 mm

Materials Cocoon, Steel

Colors F8001009 - White

Certificate