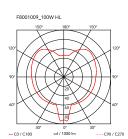

Pendant Mounting Environment Indoor Finish White Weight 1.7 Kg

Light sources available

1 x HSGS E27 100W 2900K 1800lm - RF20439 1 x LED 8W E27 740lm 2700K [e] cod. RF25323 DIMMER

1 x LED E27 8W 3000K 740lm - RF25317-DIMM.

Without Emergency Voltage 220-250V **MAX 100W** Power

Νo **Battery** Supply included Yes

Cord Length 4000 mm

Materials Cocoon, Steel

Colors F8001009 - White

Certificate