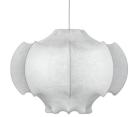

## **Viscontea**

by Achille & Pier Giacomo Castiglioni, 1960

Suspension lamp providing diffused light. White powder coated internal steel structure sprayed with a unique cocoon resin to create the diffuser which is then protected by a transparent sprayed on finish.