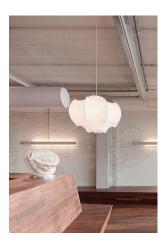

## **Viscontea**

by Achille & Pier Giacomo Castiglioni, 1960

Suspension lamp providing diffused light. White powder coated internal steel structure sprayed with a unique cocoon resin to create the diffuser which is then protected by a transparent sprayed on finish.