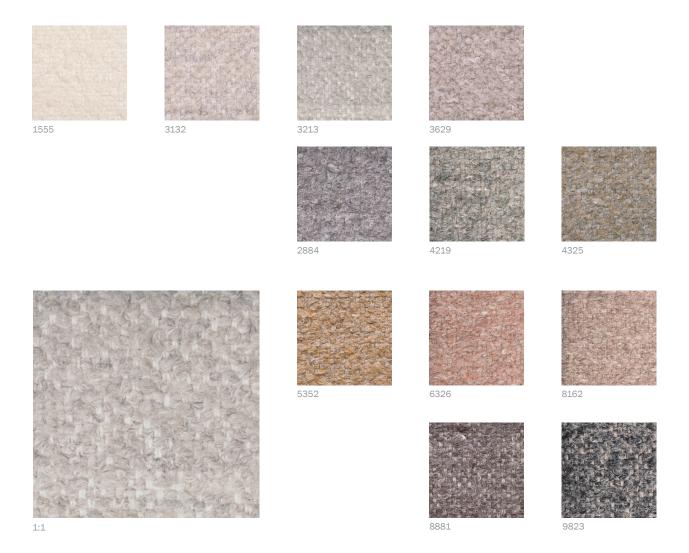

## MONS

Mons is a heavy upholstery fabric with a lot of structure. With a soft wool bouclé yarn and a coarse linen warp, the fabric gets an exciting contrasting effect and a certain retro feel. The fabric is wonderful for furniture, but also popular for head boards and other decoration.

Please be aware that screen colours, printer colours and fabric dye batches may vary.

| ARTICLE:                             | Mons                                                 |
|--------------------------------------|------------------------------------------------------|
| BINDING:                             | Basket weave                                         |
| DYEING:                              | Yarn dyed                                            |
| MAIN USE:                            | Upholstery, decoration                               |
| NUMBER OF COLOURS:                   | 12                                                   |
| COMPOSITION:                         | 71% Linen 13,5% Wool 9,5% Viscos 6% Polyester        |
| WIDTH:                               | 147 cm                                               |
| WEIGHT:                              | 1050 gr/m2                                           |
| MARTINDALE:                          | 30.000                                               |
| PILLING:                             | 4                                                    |
| SHRINKAGE AFTER WASHING:             | Ca. 3%                                               |
| COLOUR FASTNESS TO ARTIFICIAL LIGHT: | 4-5                                                  |
| COLOUR FASTNESS TO WASHING:          | 4                                                    |
| FLAME RETARDANT:                     | No                                                   |
| ENVIRONMENT:                         | Produced in Belgium. Complies with REACH regulation. |
| CARE:                                | ₩ X 🖸 🖃 🕑                                            |